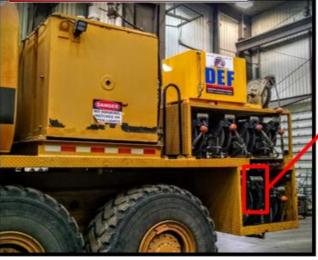

#### **GROUND LEVEL FILLING**

Maintaining three points of contact is impossible when fueling personnel have to refill DEF tanks by climbing on equipment while carrying a DEF container. Let FlowTech set you up with a DEF dispensing system that will enable ground level filling.

## SUPERIOR DESIGN

There is a lot of DEF storage and dispensing equipment on the market today, but none is designed specifically for the surface mining industry. Don't waste your time and money on DEF systems that cannot withstand our industries harsh working conditions.