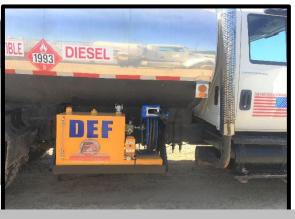

## **MOBILE OR STATIONARY SOLUTIONS**

Whether you need a custom DEF storage tank/dispensing system for your fuel/lube truck or a stationary system to be located at your fuel island, FlowTech will design and construct a system to meet your specific needs. Let us help you deal with DEF without compromising safety and productivity.