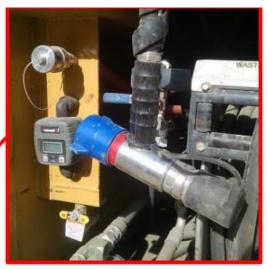

### **INCREASED FLOW RATES**

FlowTech can design a DEF dispensing system capable of flow rates from 15 – 30 gpm utilizing an electric or air pump with a digital flowmeter and a quick connect dispensing nozzle